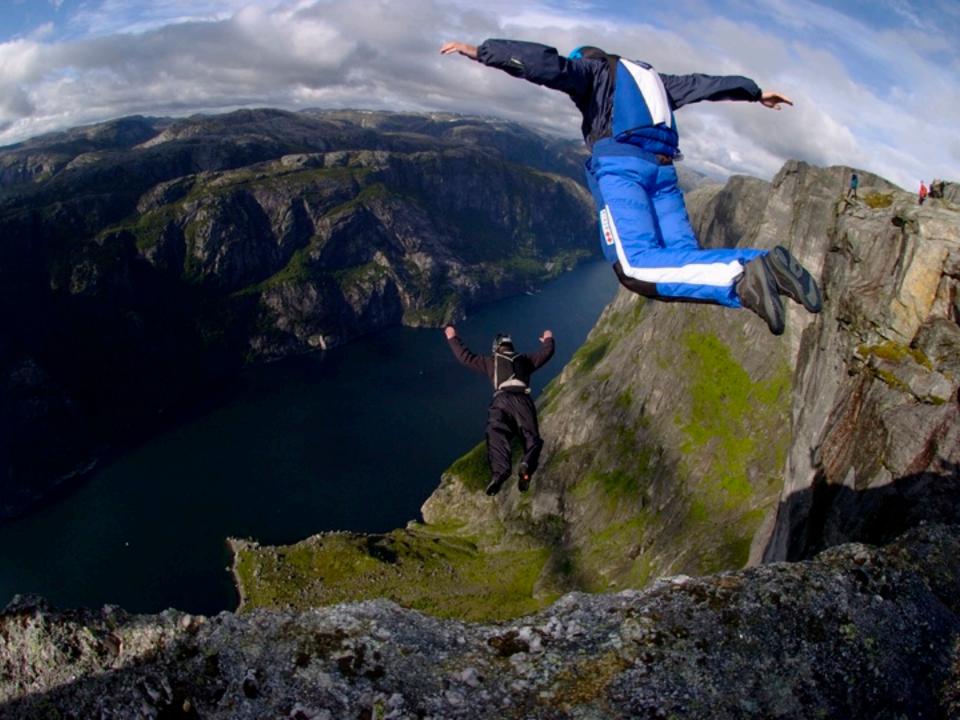

# **Adventure Travelers**

Caving

**Rock Climbing** 

Zipline

**Tree Climbing** 

Skydiving

# **Thrill-Seekers**

**Very High in Openness** 

Much More Willing to Take a Risk