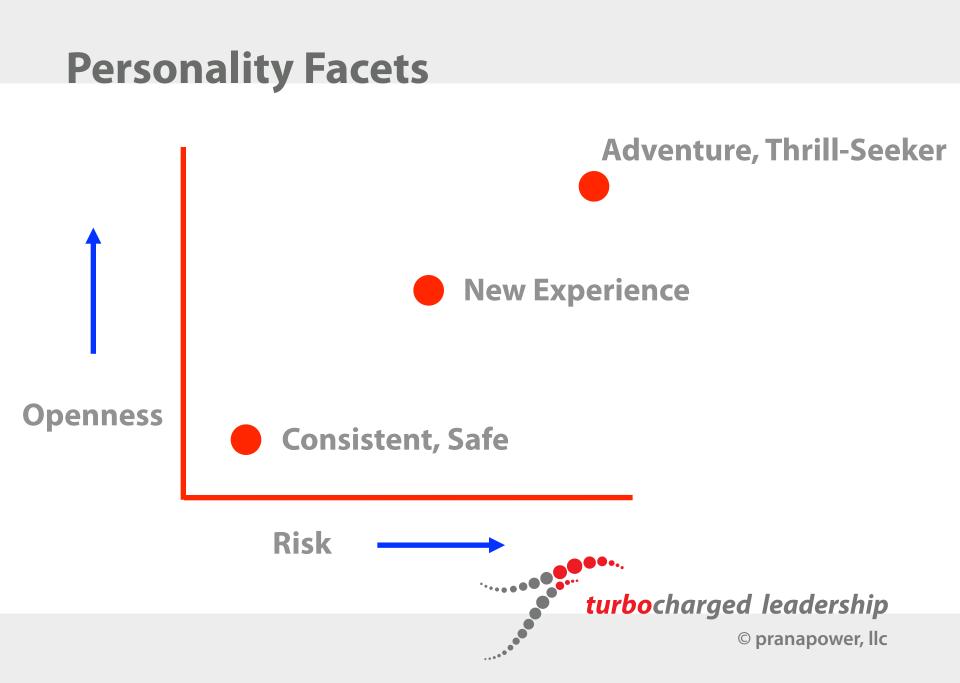

# **Personality Facets for Tourism**

Openness

Risk-Taking, Sensation-Seeking, Thrill-Seeking

**Extroversion vs. Introversion** 

# **High Openness**

## Want a New Experience

- Comfortable with Some Risk
- Native Foods, Atypical Lodging
- Comfortable in Different Cultures Even if they Don't Speak the Language

# **Low Openness**

## Want Consistency, Safety

- May be Anxious, Dread
- Name Brand Products
- Well-Known Destinations
- Repeat Visitors

# **Adventure Travelers**

Caving

**Rock Climbing** 

Zipline

**Tree Climbing** 

Skydiving

# **Thrill-Seekers**

**Very High in Openness** 

Much More Willing to Take a Risk