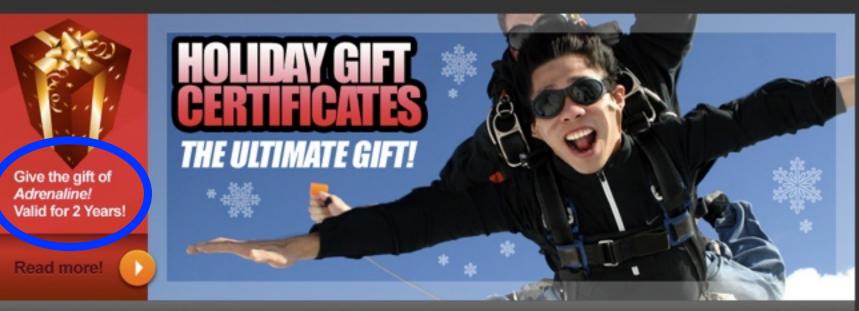

#### Skydive in Lexington, Kentucky!

| HOME | SKYDIVING | GIFT CERTIFICATES | CONTACT |
|------|-----------|-------------------|---------|
|------|-----------|-------------------|---------|

Happy Holidays from Lexington Skydiving!

Lexington Skydiving Holiday Gift Certificates are Available Nowl

#### Skydiving Gift Certifica e The Ulitimate Christmas Gift

M ant to give a memorable gift to your friends and family? Give the gift of a